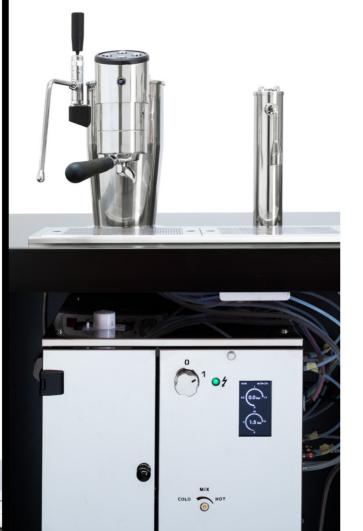

Opposite page: the Sotto Banco features an under counter module with a 4.3" touch screen display.