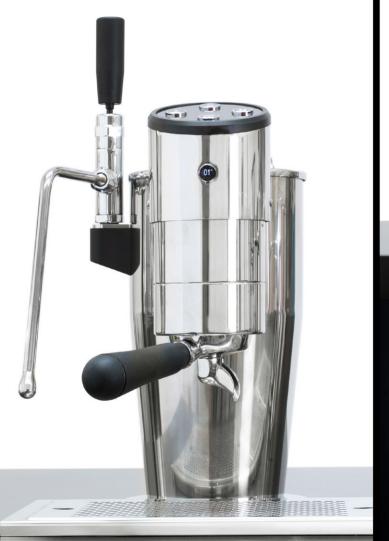

## **Sotto Banco** fully saturated group // under counter machine

| GROUPS                    | 2                                        | 3                       |
|---------------------------|------------------------------------------|-------------------------|
| HOT WATER SPOUT           | 1                                        | 2                       |
| TECHNOLOGY                | Multi Boiler                             | Multi Boiler            |
| PORTION CONTROL           | Automatic                                | Automatic               |
| COFFEE BOILER             | 2 x 1.5 l                                | 3 x 1.5 l               |
| MAIN BOILER               | 91                                       | 91                      |
| POWER                     | 5.7 kW                                   | 6.9 kW                  |
| WIDTH (mm)                | 890                                      | 1,300                   |
| DEPTH (mm)                | 386                                      | 386                     |
| HEIGHT (mm)               | 355 (tall version: 400)                  | 355 (tall version: 400) |
| UNDER COUNTER MODULE (mm) | 450 x 512 x 740 (width x depth x height) |                         |
| BODYWORK                  | Stainless steel AISI 304                 |                         |
| BOILER MATERIAL           | Stainless steel AISI 316L                |                         |
| THERMAL CONTROL           | PID / Pressure transducer                |                         |
| STEAM WAND                | Stainless steel + cool touch             |                         |
| CUP HEIGHT (mm)           | 85 (tall version: 130)                   |                         |
| SHOT TIMER                | Standard                                 |                         |