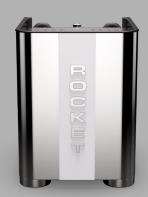

#### APPARTAMENTO

Temperature Control Adjustment \( \tag{C} \tag{A} \)

The Appartamento TCA is the evolution of our iconic Appartamento espresso machine with a modern aesthetic and features that take the Appartamento up a gear.

#### **NEW DESIGN**

**Rounded sides:** The round contours give a whole new aesthetic to this perspective of the machine. The smooth curves draw the eye in, and a new vertical orientation for the Rocket logo

**Focus on the holes:** The distinctive circles on the machine sides have been accentuated with a debossing treatment, giving them a three-dimensional quality

**The brewing group:** A dynamic, purposeful shape, with a distinctive look.