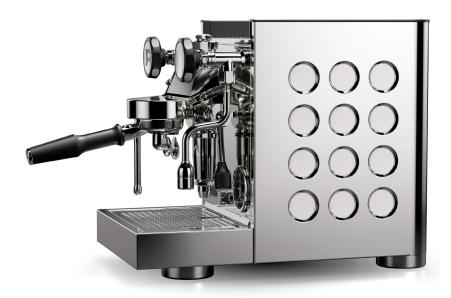

## MAIN FEATURES

Tank reserve sensor

| System with heat exchanger        | Wider drip tray                  |
|-----------------------------------|----------------------------------|
| Boiler capacity: 1.8 litres       | New porta filter                 |
| Boiler covering for energy saving | Dimensions 270W × 448D × 358H mm |
| Vibration pump                    | Weight: 22 Kg                    |
| Water tank capacity: 2.5 litres   | Installed power: 1350 W          |

#### **NEW DESIGN**

**Rounded sides:** The round contours give a whole new aesthetic to this perspective of the machine. The smooth curves draw the eye in, and a new vertical orientation for the Rocket logo

**Focus on the holes:** The distinctive circles on the machine sides have been accentuated with a debossing treatment, giving them a three-dimensional quality

**The brewing group:** A dynamic, purposeful shape, with a distinctive look.