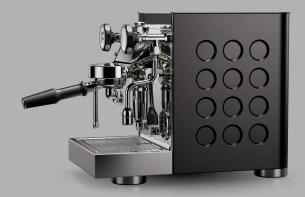

### **MACHINE VERSION AVAILABLE**

Rear strip White

**Circles** White

Lettering

Shiny steel

**Machine body** Shiny steel

Rear strip Copper

**Circles** Copper Lettering Black (glossy)

**Machine body** Shiny steel

Rear strip Black

Circles Black

Lettering Shiny steel

**Machine body** Black

Rear strip Copper

**Circles** Copper

Lettering Black (glossy)

**Machine body** Black

Rear strip Black

Circles Black

Lettering Shiny steel

Rocket Milano s.r.l

Via Curiel 13, 20060 Liscate Milan, Italy

Web: <u>www.rocket-espresso.com</u>