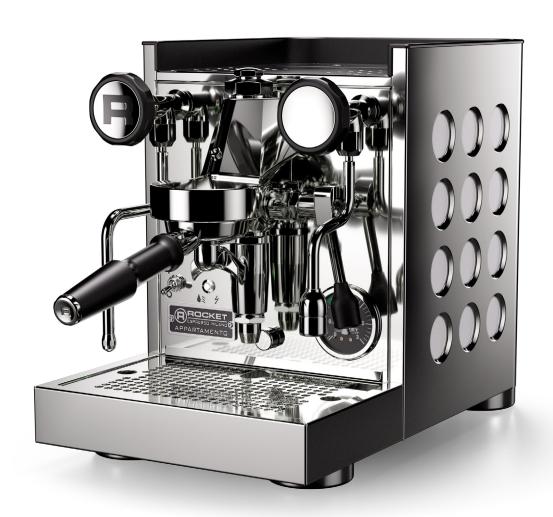

#### APPARTAMENTO

Temperature Control Adjustment \( \tag{C} \tag{A} \)

The Appartamento TCA is the evolution of our iconic Appartamento espresso machine with a modern aesthetic and features that take the Appartamento up a gear.

The newly developed machine functions and improvements deliver an even better coffee experience in the home, raising the benchmark for performance in this category of premium domestic espresso machines.

## MAIN FEATURES

Tank reserve sensor

| System with heat exchanger        | Wider drip tray                  |
|-----------------------------------|----------------------------------|
| Boiler capacity: 1.8 litres       | New porta filter                 |
| Boiler covering for energy saving | Dimensions 270W × 448D × 358H mm |
| Vibration pump                    | Weight: 22 Kg                    |
| Water tank capacity: 2.5 litres   | Installed power: 1350 W          |