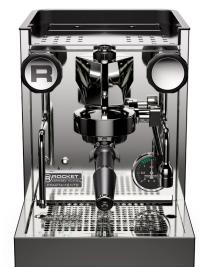

#### APPARTAMENTO

Temperature Control Adjustment \( \tag{C} \tag{A} \)

The Appartamento TCA is the evolution of our iconic Appartamento espresso machine with a modern aesthetic and features that take the Appartamento up a gear.

The newly developed machine functions and improvements deliver an even better coffee experience in the home, raising the benchmark for performance in this category of premium domestic espresso machines.

#### **NEW DESIGN**

**Rounded sides:** The round contours give a whole new aesthetic to this perspective of the machine. The smooth curves draw the eye in, and a new vertical orientation for the Rocket logo

**Focus on the holes:** The distinctive circles on the machine sides have been accentuated with a debossing treatment, giving them a three-dimensional quality

**The brewing group:** A dynamic, purposeful shape, with a distinctive look.

The purposeful design conveys strength, reliability and precision: these three features are the very essence of the Appartamento TCA model

A small "**Easter egg**" tucked away in the cup warmer area: we'll be delighted to see who manages to find it!