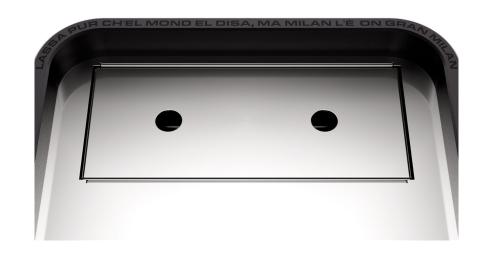

## MAIN FEATURES

Tank reserve sensor

| System with heat exchanger        | Wider drip tray                  |
|-----------------------------------|----------------------------------|
| Boiler capacity: 1.8 litres       | New porta filter                 |
| Boiler covering for energy saving | Dimensions 270W × 448D × 358H mm |
| Vibration pump                    | Weight: 22 Kg                    |
| Water tank capacity: 2.5 litres   | Installed power: 1350 W          |

**Focus on the holes:** The distinctive circles on the machine sides have been accentuated with a debossing treatment, giving them a three-dimensional quality

**The brewing group:** A dynamic, purposeful shape, with a distinctive look.